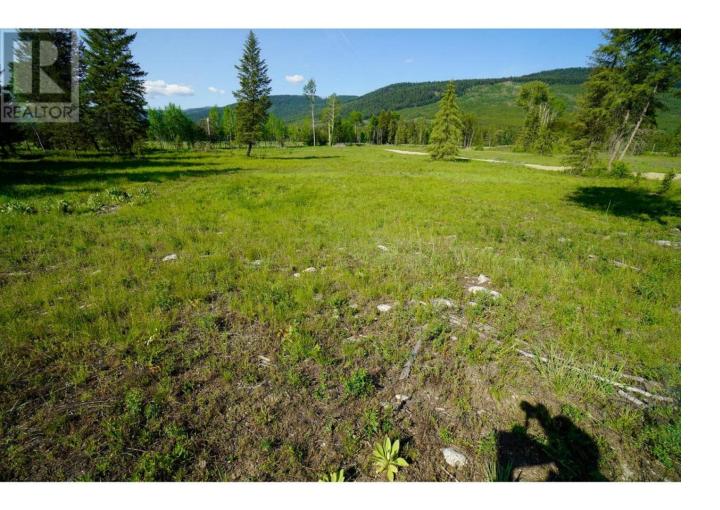

## Lot 3 Mary G Road Beaverdell British Columbia

\$420.000

Live next to nature in Whitetail Ridge! Country living awaits with this 2.71 acre building lot in Beaverdell, BC! Just 1 hour from Kelowna, build your dream home in a rural setting with room to breathe and space from neighbours. This lot offers paved road access, power at the lot line and a drilled well already in place. Whitetail Ridge is a newly developed 10-lot residential acreage subdivision with a registered Building Scheme that has a building and land use guidelines to protect your investment and ensure quality standards throughout the community. Located just 2 km from Beaverdell's General Store, Post Office, Fire Hall and Elementary school, and is close to the Kettle River, the Trans Canada Trail and endless backcountry roads, lakes & recreation. Year round fun, this property is only 45 minutes to Big White Ski Resort and just over an hour to Baldy Mountain! GST applicable. (id:6769)