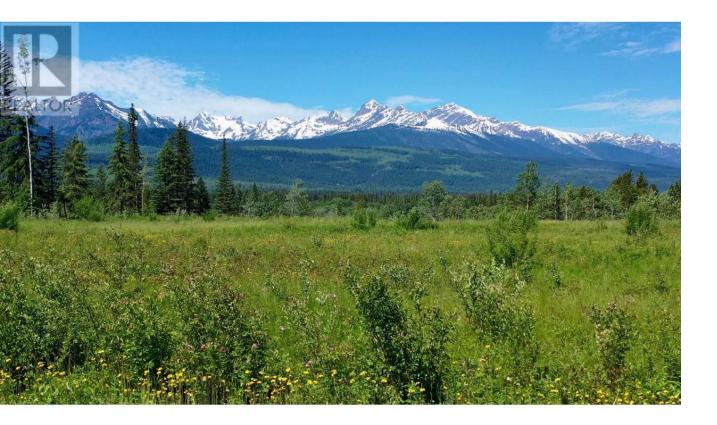

## 3 O'DWYER Road LOT Valemount British Columbia

\$240,000

Located atop a large hillside, this property boasts unobstructed and incredibly breathtaking west facing views of the Premier Mountain Range and the proposed world-class Valemount Glacier Destinations Resort. A true gem of a position, lots of sunshine and uninterrupted vast mountain scenery create the picturesque backdrop of this prime location. The property is rich in existing and newly planted Spruce, Larch, Douglas Fir, Lodge Pole Pine and Aspen trees. (id:6769)