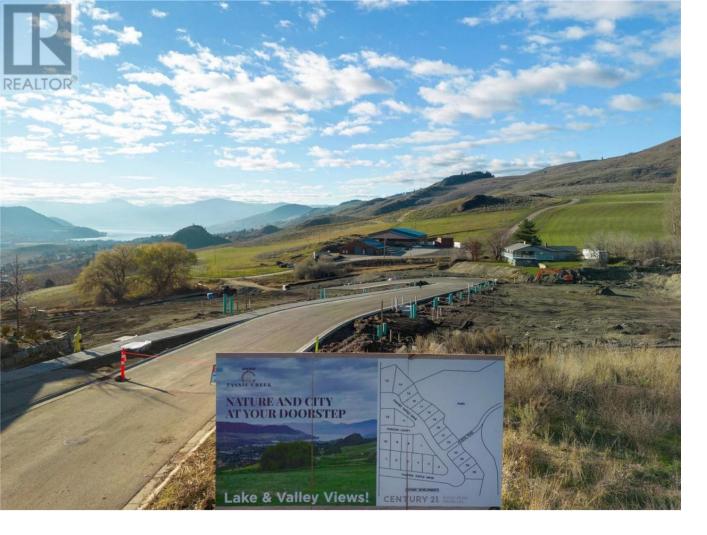

## Lot 3 Road Vernon British Columbia

\$395.000

Turtle Mountain provides incredible Okanagan Lake and valley views. Live within the amazing nature Vernon has to offer while being only steps away from local amenities and the city's core. Enjoy also the Grey Canal hiking trail and mesmerizing Bella Vista views, world famous beaches, award winning wineries and spectacular golf courses. They are only minutes away! Tassie Creek Estate has been created to help celebrate all that this region has to offer. A stunning 5 acre park with all its beauty compliments the estate's area and outdoor living. Build your dream home the way you want with the builder you desire. Choose a customized layout. The possibilities of this property are endless. (id:6769)