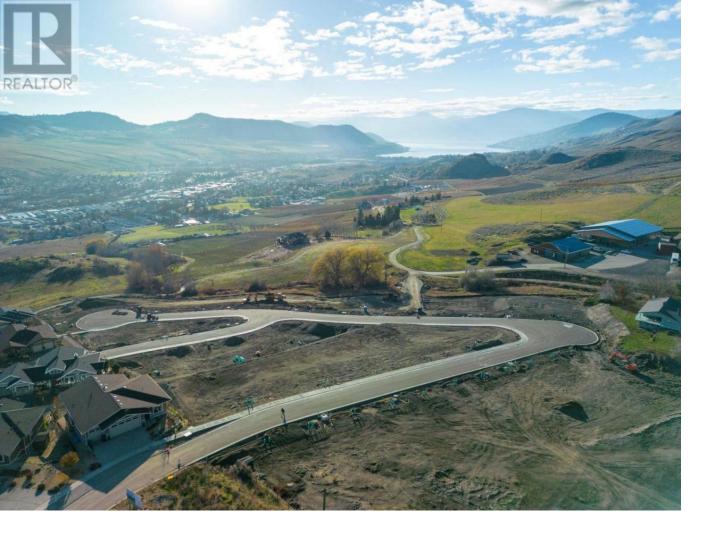

## Lot 3 Road Vernon British Columbia

Turtle Mountain offers breathtaking views of Okanagan Lake and the valley, providing the perfect balance of nature and convenience. Immerse yourself in the natural beauty of Vernon while being just steps away from local amenities and the heart of the city. Nearby, you'll find the Grey Canal hiking trail, stunning Bella Vista vistas, world-renowned beaches, award-winning wineries, and exceptional golf courses--all just minutes from your doorstep. Tassie Creek Estates has been thoughtfully designed to showcase the very best of this region. The expansive 5-acre parkland, with its natural beauty, perfectly complements the estate's outdoor living spaces. Here, you can create the home of your dreams with the builder of your choice and a personalized layout. The possibilities are endless. Additionally, Tassie Creek Estates offers convenient onsite earthworks, including topsoil, gravel, and fill, all available at a fraction of the typical cost--making your dream home project even more affordable and accessible. Reach out for more info today. (id:6769)