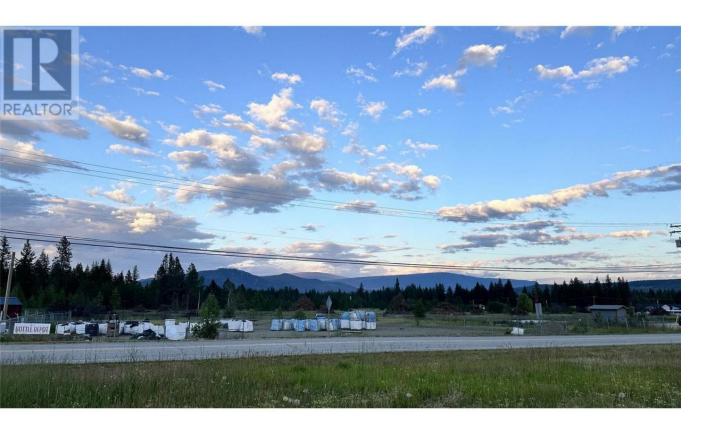

## Lot 3 Squilax - Anglemont Road Scotch Creek British Columbia

\$299,000

Welcome to an exceptional opportunity in the thriving community of Scotch Creek! This versatile 1.01-acre lot is perfectly flat, fully fenced, and strategically located within walking distance to key amenities. Whether you envision a commercial venture or a tranquil residential retreat, this property offers endless possibilities. Zoned Commercial 1, the property offers remarkable flexibility, supporting various primary uses including the development of a single-family dwelling, making it an ideal choice for entrepreneurs, developers, or those looking to build their dream home in a serene yet convenient location. (id:6769)