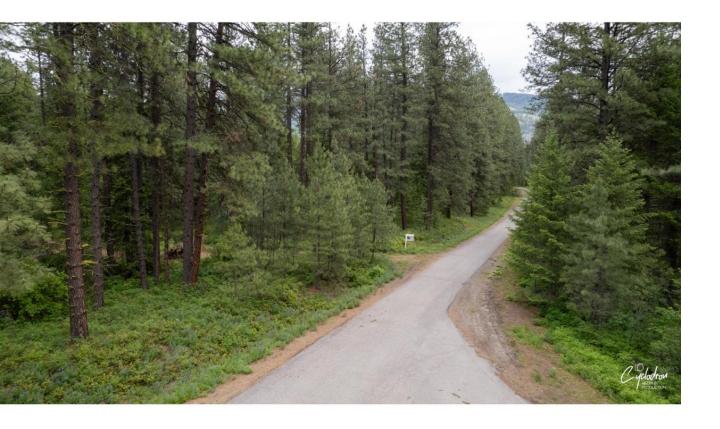

## Lot 30 MOUNTAIN VIEW ROAD Christina Lake British Columbia

\$475,000

Very rare 14.97 level acres. Paved access. Potential for subdivision. Just minutes to 2 golf courses, the lake, all recreation, downtown Christina Lake, Grand Forks + the U.S. border crossing. Virgin forest. Large circular driveway currently gives easy access to a very private recreation area. Well, solar power + septic tank in place. This rural sanctuary is perfect for those who enjoy privacy and a quiet lifestyle. 2 large seacans are included and a 1989 26 ft RV on site could be considered. Recreational or investment purchase now. And the option of subdivision now or in the future. (id:6769)