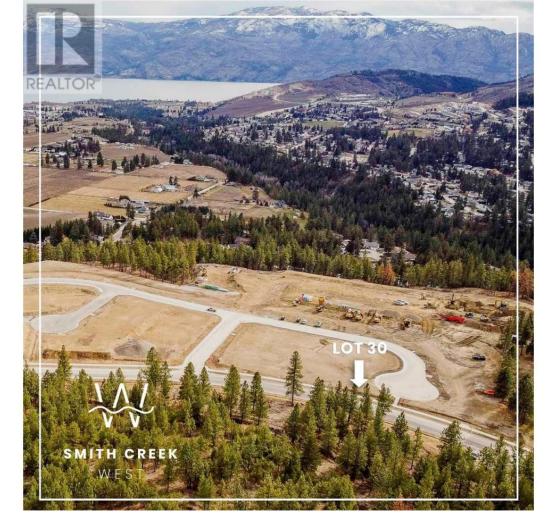

## Lot 30 Scenic Ridge Drive West Kelowna British Columbia

\$309,900

It's 2020 at Smith Creek West!! For a very limited time, we have rolled back the pricing on our Phase 2 homesites by up to 25%, so don't miss your chance to take advantage of this exciting offer! After many months of design and detail work with our Guidelines consultant, and the City, we are excited to bring you the finest, most diverse and well integrated family homesites in West Kelowna. This exciting new family neighborhood is sure to delight with its spectacular lake, mountain, and rural vistas, easy access and proximity to all the ever expanding amenities of West Kelowna. Designed to integrate well with the native environment, and respect the history of the area, a quiet walk, hiking, mountain biking, and more are all available at your back door. We are confident that you'll something that satisfies your home design preferences, space requirement and budget with the same stunning natural surroundings, neighbourhood focus, easy access, and proximity to the amenities that lead to a very quick "sellout" of the previous phase. This is a flat homesite which will accommodate a variety of different home designs, with easy and level access. Two year time limit to build, and you can bring your own builder! This lot is registered and ready to go today! (id:6769)