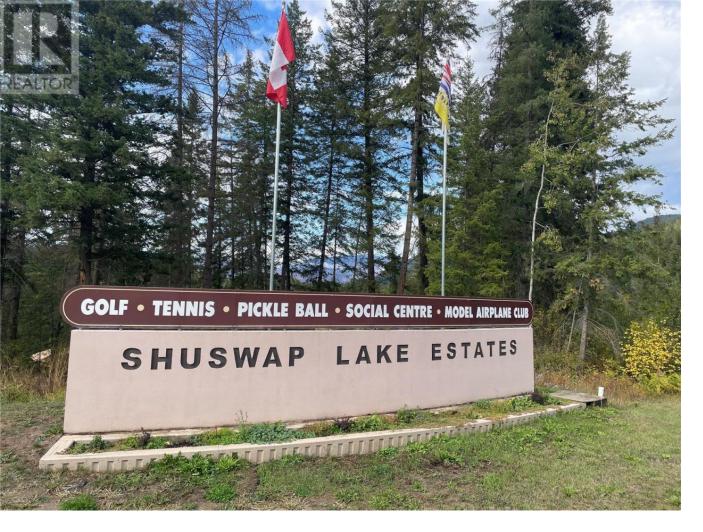

## Lot 30 Valleyview Drive Blind Bay British Columbia

\$159,900

Welcome to Lot 30 Valleyview Dr located in the growing community of Shuswap Lake Estates. We are not allowed to have a For Sale sign on the property, so please note there are 3 wooden stakes with orange flourescent painted tips at the front of the lot - when you see these you will know you are at the correct property. This .31 acre lot is suited for a variety of building plans that will undoubtedly add to the appeal of the friendly neighborhood. Offering up gorgeous mountain views from every angle, this lot has all services at the lot line-you just need to bring your house plans! The area has developed alongside Shuswap Estates Golf Course at Blind Bay which boasts a scenic par 72, 6468 yard Championship course. To compliment this lot, the sellers have preserved the ability for golf memberships without having to pay the initiation fee! Aside from the world class golf just steps from this property, you will also find access to many nature trails that are sure to appeal to the outdoor lover. Various grocery and specialty stores are also located just minutes away - all the conveniences of a larger center without the traffic hassells! The allure of the Shuswap is calling-come see what all the excitement is about! (id:6769)