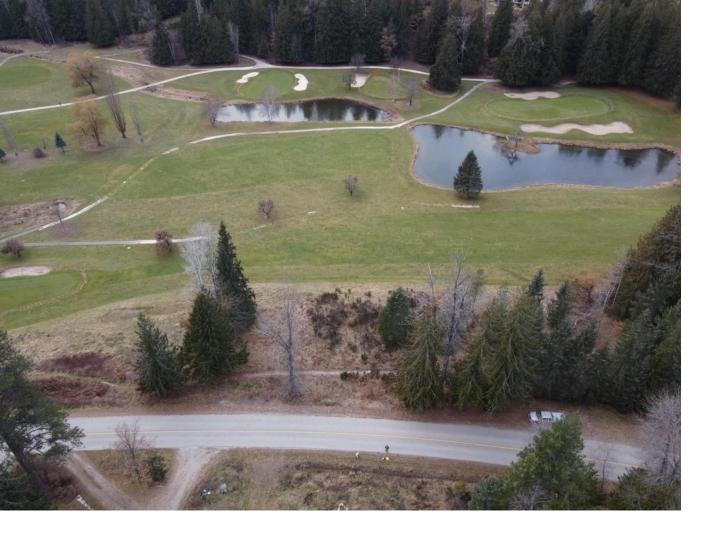

## Lot 31 CRAWFORD CREEK ROAD Crawford Bay British Columbia

\$105,000

Fantastic 0.47 acre lot across from the Kokanee Springs golf course in Crawford Bay!! This lot has municipal water and power at the lot line and is ready to go to build your retirement home or get away retreat! Already cleared and prepped for your build, the Sellers even have blueprints available to make it even easier to get started or bring your own and dream. Crawford Bay offers world class golfing, a temperate climate, a fantastic community with artisan shops and has a great village vibe about it. Quick access to the ferry to Nelson makes it even better yet. Contact your local Realtor to check out this lot today! (id:6769)