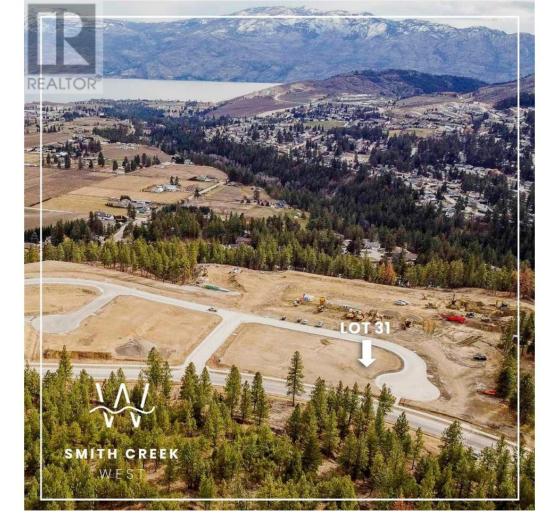

## Lot 31 Scenic Ridge Drive West Kelowna British Columbia

\$329,900

It's 2020 at Smith Creek West!! For a very limited time, we have rolled back the pricing on our Phase 2 homesites by up to 25%, so don't miss your chance to take advantage of this exciting offer! After many months of design and detail work with our Guidelines consultant, and the City, we are excited to bring you the finest, most diverse and well integrated family homesites in West Kelowna. This exciting new family neighborhood is sure to delight with its spectacular lake, mountain, and rural vistas, easy access and proximity to all the ever expanding amenities of West Kelowna. Designed to integrate well with the native environment, and respect the history of the area, a quiet walk, hiking, mountain biking, and more are all available at your back door. We are confident that you'll something that satisfies your home design preferences, space requirement and budget with the same stunning natural surroundings, neighbourhood focus, easy access, and proximity to the amenities that lead to a very quick "sellout" of the previous phase. This is a flat homesite which will accommodate a variety of different home designs, with easy and level access. Two year time limit to build, and you can bring your own builder! This lot is registered and ready to go today! (id:6769)