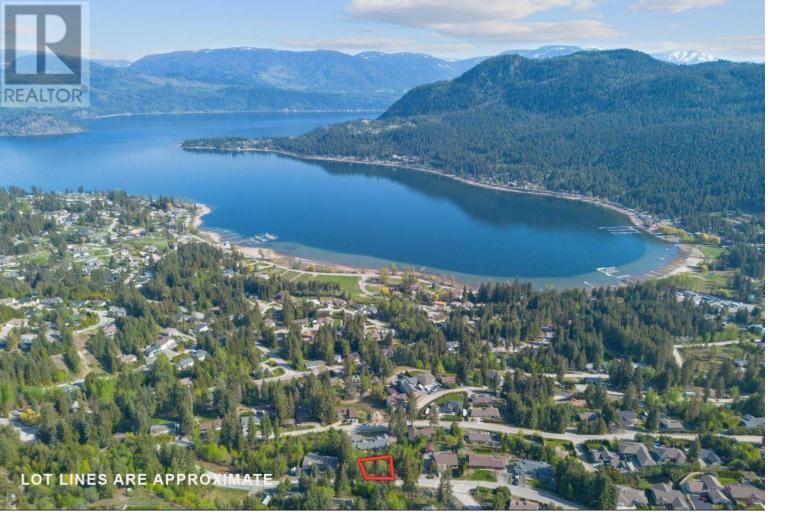

## Lot 31 Summit Drive Blind Bay British Columbia

Wonderful lake view residential building lot in Shuswap Lake Estates. Spacious 0.47 acre lot perfect for a rancher with daylight basement. Located close to Shuswap Lake Estates Golf & Country Club, championship golf, tennis, shopping, hiking trails and Shuswap lake beaches and marina. (id:6769)