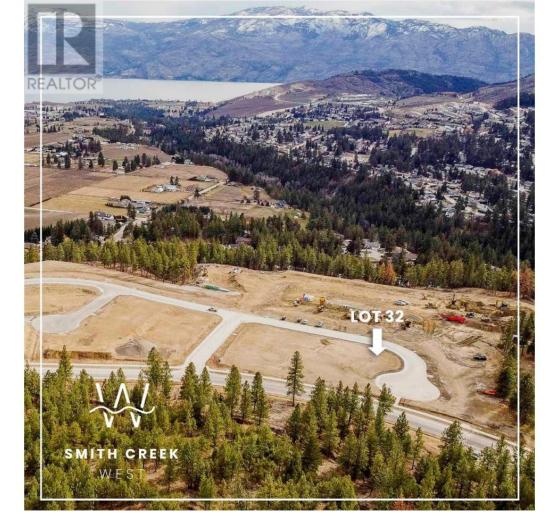

## Lot 32 Scenic Ridge Drive West Kelowna British Columbia

It's 2020 at Smith Creek West!! For a very limited time, we have rolled back the pricing on our Phase 2 homesites by up to 25%, so don't miss your chance to take advantage of this exciting offer! After many months of design and detail work with our Guidelines consultant, and the City, we are excited to bring you the finest, most diverse and well integrated family homesites in West Kelowna. This exciting new family neighborhood is sure to delight with its spectacular lake, mountain, and rural vistas, easy access and proximity to all the ever expanding amenities of West Kelowna. Designed to integrate well with the native environment, and respect the history of the area, a quiet walk, hiking, mountain biking, and more are all available at your back door. We are confident that you'll something that satisfies your home design preferences, space requirement and budget with the same stunning natural surroundings, neighbourhood focus, easy access, and proximity to the amenities that lead to a very quick "sellout" of the previous phase. This is a flat homesite which will accommodate a variety of different home designs, with easy and level access. Two year time limit to build, and you can bring your own builder! This lot is registered and ready to go today! (id:6769)