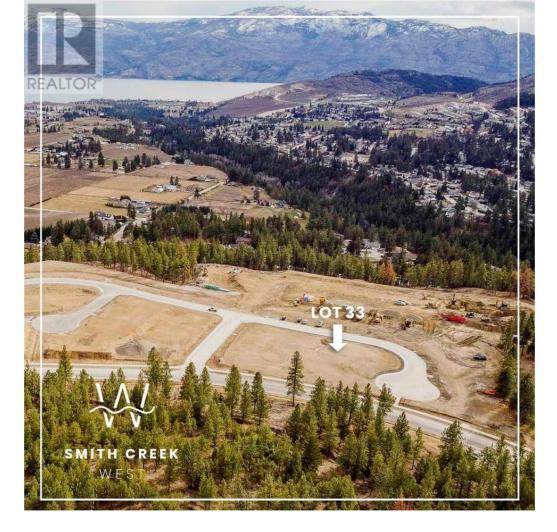

## Lot 33 Scenic Ridge Drive West Kelowna British Columbia

\$324,900

It's 2020 at Smith Creek West!! For a very limited time, we have rolled back the pricing on our Phase 2 homesites by up to 25%, so don't miss your chance to take advantage of this exciting offer! After many months of design and detail work with our Guidelines consultant, and the City, we are excited to bring you the finest, most diverse and well integrated family homesites in West Kelowna. This exciting new family neighborhood is sure to delight with its spectacular lake, mountain, and rural vistas, easy access and proximity to all the ever expanding amenities of West Kelowna. Designed to integrate well with the native environment, and respect the history of the area, a quiet walk, hiking, mountain biking, and more are all available at your back door. We are confident that you'll something that satisfies your home design preferences, space requirement and budget with the same stunning natural surroundings, neighbourhood focus, easy access, and proximity to the amenities that lead to a very quick "sellout" of the previous phase. This is a flat homesite which will accommodate a variety of different home designs, with easy and level access. Two year time limit to build, and you can bring your own builder! This lot is registered and ready to go today! (id:6769)