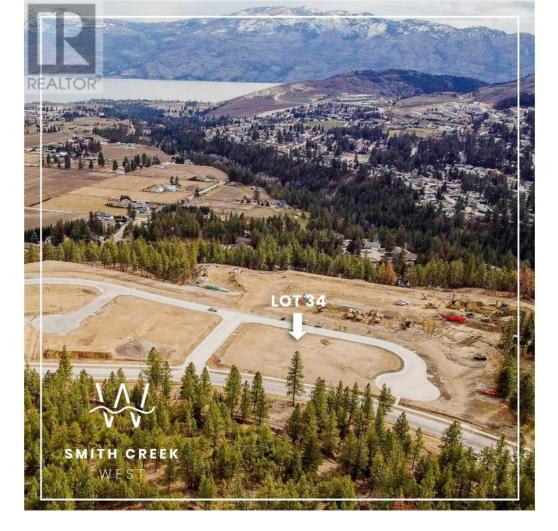

## Lot 34 Scenic Ridge Drive West Kelowna British Columbia

\$324,900

It's 2020 at Smith Creek West!! For a very limited time, we have rolled back the pricing on our Phase 2 homesites by up to 25%, so don't miss your chance to take advantage of this exciting offer! After many months of design and detail work with our Guidelines consultant, and the City, we are excited to bring you the finest, most diverse and well integrated family homesites in West Kelowna. This exciting new family neighborhood is sure to delight with its spectacular lake, mountain, and rural vistas, easy access and proximity to all the ever expanding amenities of West Kelowna. Designed to integrate well with the native environment, and respect the history of the area, a quiet walk, hiking, mountain biking, and more are all available at your back door. We are confident that you'll something that satisfies your home design preferences, space requirement and budget with the same stunning natural surroundings, neighbourhood focus, easy access, and proximity to the amenities that lead to a very quick "sellout" of the previous phase. This is a flat homesite which will accommodate a variety of different home designs, with easy and level access. Two year time limit to build, and you can bring your own builder! This lot is registered and ready to go today! (id:6769)