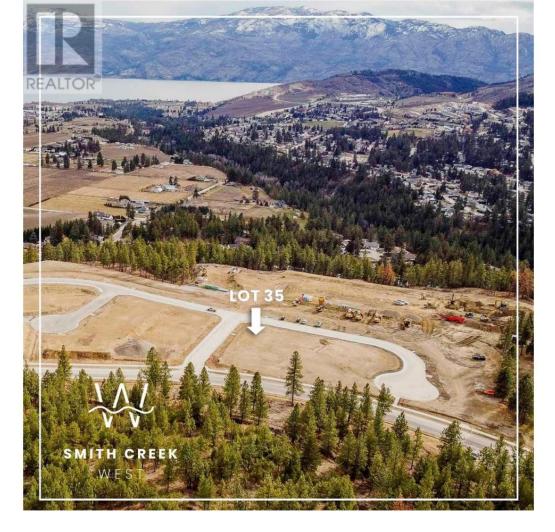

## Lot 35 Scenic Ridge Drive West Kelowna British Columbia

\$314,900

It's 2020 at Smith Creek West!! For a very limited time, we have rolled back the pricing on our Phase 2 homesites by up to 25%, so don't miss your chance to take advantage of this exciting offer! After many months of design and detail work with our Guidelines consultant, and the City, we are excited to bring you the finest, most diverse and well integrated family homesites in West Kelowna. This exciting new family neighborhood is sure to delight with its spectacular lake, mountain, and rural vistas, easy access and proximity to all the ever expanding amenities of West Kelowna. Designed to integrate well with the native environment, and respect the history of the area, a quiet walk, hiking, mountain biking, and more are all available at your back door. We are confident that you'll something that satisfies your home design preferences, space requirement and budget with the same stunning natural surroundings, neighbourhood focus, easy access, and proximity to the amenities that lead to a very quick "sellout" of the previous phase. This is a flat homesite which will accommodate a variety of different home designs, with easy and level access. Two year time limit to build, and you can bring your own builder! This lot is registered and ready to go today! (id:6769)