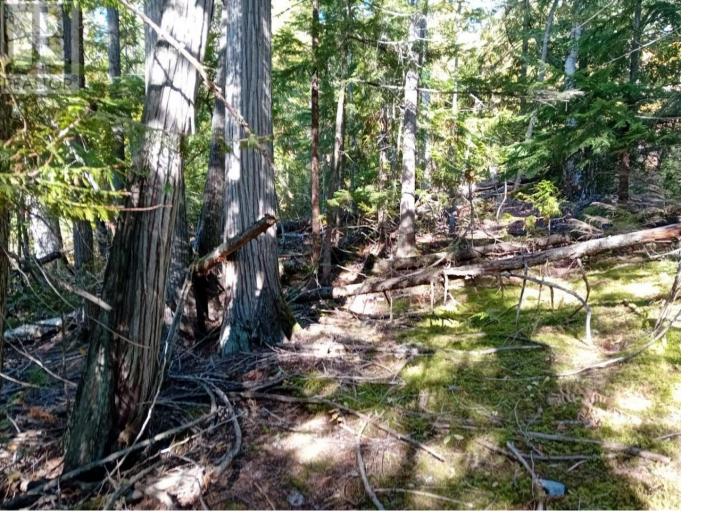

## LOT 372 Aspen Road Anglemont British Columbia

\$92,500

Build your dreams on this 1/3rd acre, low sloping lot in Anglemont. Amazing views of Shuswap Lake, very private with 25% tree coverage. Water & electricity right at property line. 5 minute drive to all amenities; boating, hiking, golfing & biking, Anglemont Marina, liquor store, gas station, groceries, restaurants, ATV and Snow mobile locations. No time commitment to build, this is an excellent immediate or holding opportunity in the Shuswap. (id:6769)