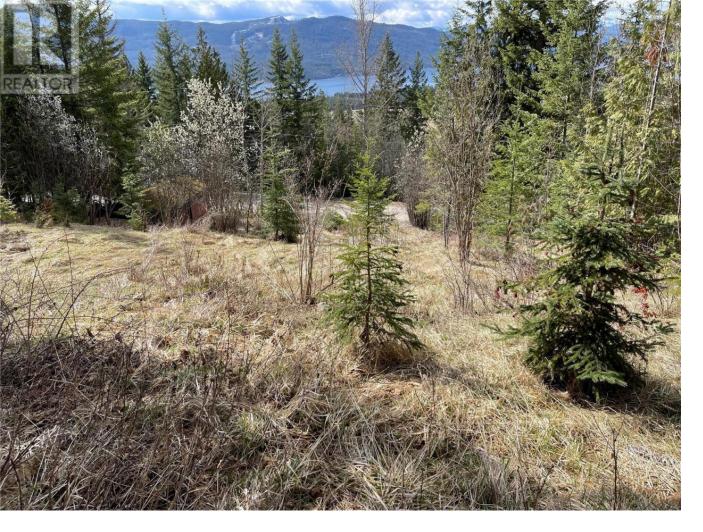

## Lot 397 Aspen Road Anglemont British Columbia

Lake view lot features 0.29 acres of partially treed land with low slope. If you are buying in Anglemont Estates, check it out. Lot views Shuswap Lake right down to Copper Island. For those who prefer a quieter, more private lifestyle with more living space, come build your dream home as you fall in love with the striking Shuswap Lake view with only minutes to the lake & unlimited outdoor activities. Bring your design ideas. Power and water at lot line, driveway is roughed in off the street (natural gas not available). Easy to view, easy to walk and easy to envision your dream home. Comes with large shed for storage while building. (id:6769)