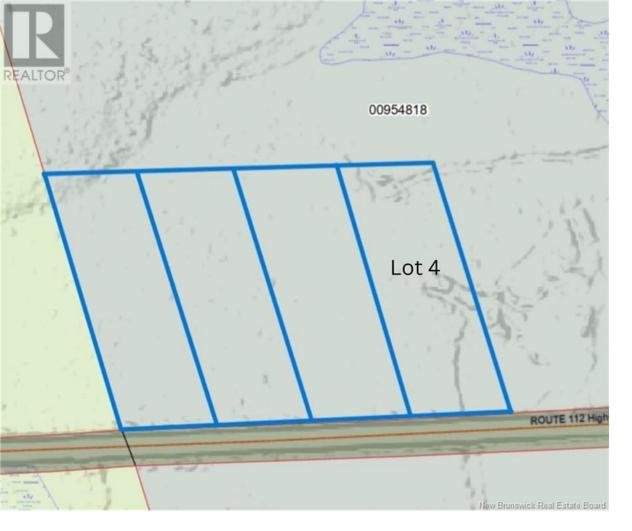

## Second North River New Brunswick \$44,900

2 acre treed lot in a fantastic location only 5 minutes to the Trans-Canada Highway and 10 minutes to Salisbury. Can be sold with adjacent lots 1, 2 and 3. HST will be applied on closing with a new PID assigned. Lot will be surveyed before closing at seller's expense. (id:6769)