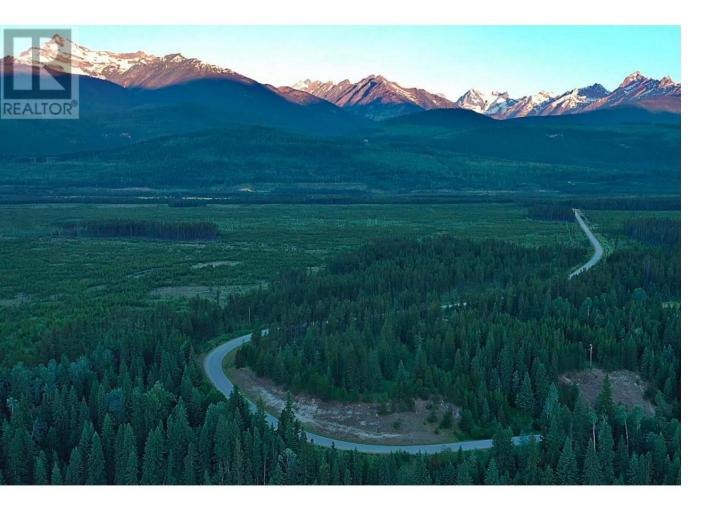

## 4 CROOKED CREEK Road LOT Valemount British Columbia

\$340,000

Perched atop a dramatic hillside, this elevated viewpoint sits across from extensive Crown Land. Nestled mere minutes from the proposed world-class Valemount Glacier Destinations year- round skiing and sightseeing resort, this property offers you the chance to own a secluded piece of paradise. This iconic and private property encompasses 5.8 ac meticulously landscaped land. Gifting you maximum privacy and breathtaking, unobstructed views of Valemount Glacier Destinations in the Premier Mtn Range to the west, the Rocky Mtn Range to the east, and the Monashee Mtn Range to the south. Max sunshine and expansive panoramic 360-degree views create the picturesque backdrop of this prime location. A rare chance to create an exclusive family home 5 km northwest of Valemount. Incredible opportunity! (id:6769)