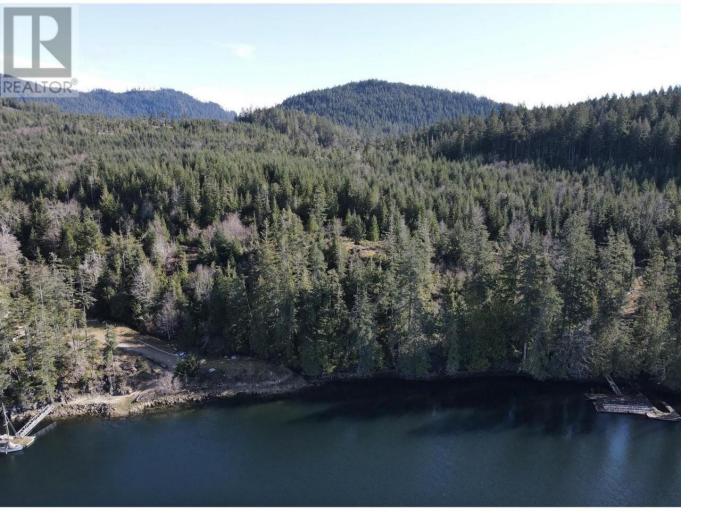

## LOT 4 HIDDEN BASIN Nelson Island British Columbia

\$399,000

Stunning waterfront acreage in Hidden Basin, Nelson Island! One of the very best lots in the area, this 5.95 acre property features Western exposure, 358' of frontage & excellent privacy. A unique feature of this community is the "naturally gated harbour," preventing vessels seeking overnight accommodation which ensures a very quiet setting year round. Rare for Island properties is the access to public roads which lead you to fresh water lakes, Roberts Beach, cycling & hiking. This is a West Coast recreational paradise with crabbing, fishing, prawning, kayaking & swimming all at your doorstep. Sheltered deep water moorage at the community dock, drilled well on site, high speed internet, zoned for 2 homes. Create your family legacy on this spectacular piece of property! (id:6769)