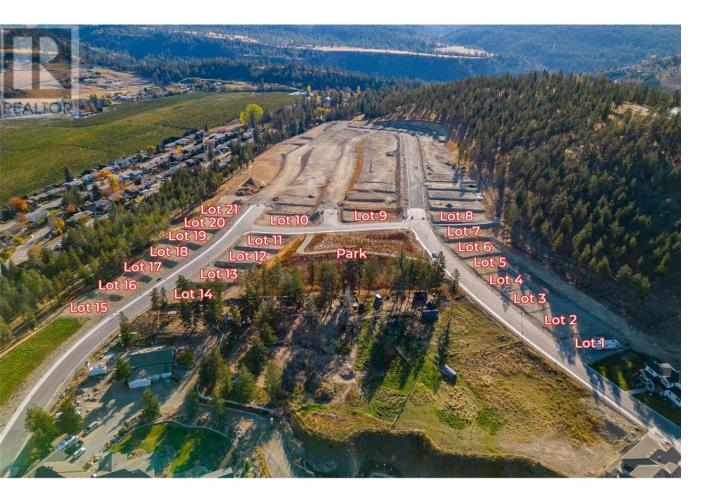

## Lot 4 Kirschner Mountain Other Kelowna British Columbia

\$390,000

WELCOME TO KIRSCHNER MOUNTAIN 2.0! New Ownership... Established 2020! BEAUTIFUL VIEWS, GREAT OPPORTUNITIES, EXCELLENT LOCATION, FANTASTIC COMMUNITY! Each of these lots boast spectacular mountain views in what feels like your very own extended backyard! Access to hiking, biking, golfing, and parks right out your front door! Spacious lots with acres of protected green space allowing room to breathe, Kirschner Mountain is a community that offers all the charm of living in the city yet the convenience of quick access to the Airport, Ski Hills, or the downtown City Center with Okanagan Lake just minutes away! Bring your own builder and build your dream home today! GST applicable (id:6769)