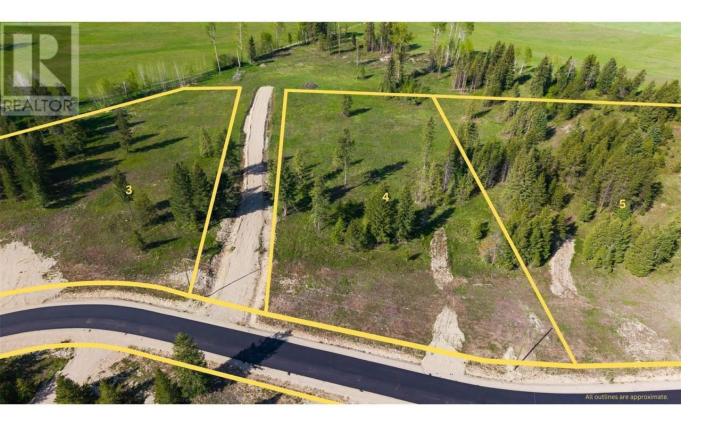

## Lot 4 Mary G Road Beaverdell British Columbia

Welcome to Whitetail Ridge -- a rare opportunity to secure your own piece of the Okanagan's countryside in beautiful Beaverdell, BC! Lot 4 features 2.71 acres of flat, usable land backing onto ALR land, offering privacy, open space and endless possibilities. Whether you're dreaming of a custom home, hobby farm, or space for a few horses, this property delivers the flexibility to create the lifestyle you want. Enjoy the convenience of paved road access, power at the lot line and a great drilled well already in place. Whitetail Ridge is a newly developed 10-lot residential acreage subdivision with a registered Building Scheme that has a building and land use guidelines to protect your investment and ensure quality standards throughout the community. Located just 2 km from Beaverdell's General Store, Gas Station, Fire Hall, Post Office and Elementary school. This lot has a southern exposure and beautiful valley views! Located close to the Kettle River, the Trans Canada Trail and endless backcountry roads, lakes & recreation. Only 45 minutes to Big White Ski Resort and just over an hour to Baldy Mountain. Enjoy the best of country living only 1 hour to the big city amenities of Kelowna! GST applicable. (id:6769)