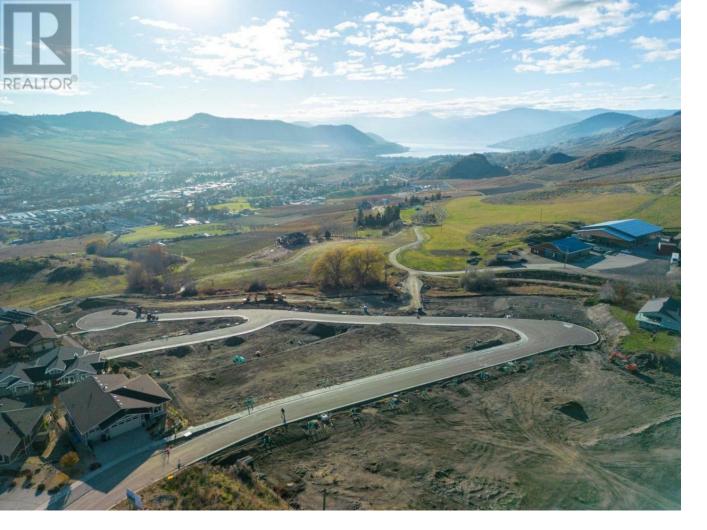

## Lot 4 Road Vernon British Columbia

Turtle Mountain offers breathtaking views of Okanagan Lake and the valley, providing the perfect balance of nature and convenience. Immerse yourself in the natural beauty of Vernon while being just steps away from local amenities and the heart of the city. Nearby, you'll find the Grey Canal hiking trail, stunning Bella Vista vistas, world-renowned beaches, award-winning wineries, and exceptional golf courses--all just minutes from your doorstep. Tassie Creek Estates has been thoughtfully designed to showcase the very best of this region. The expansive 5-acre parkland, with its natural beauty, perfectly complements the estate's outdoor living spaces. Here, you can create the home of your dreams with the builder of your choice and a personalized layout. The possibilities are endless. Additionally, Tassie Creek Estates offers convenient onsite earthworks, including topsoil, gravel, and fill, all available at a fraction of the typical cost--making your dream home project even more affordable and accessible. Reach out for more info today. (id:6769)