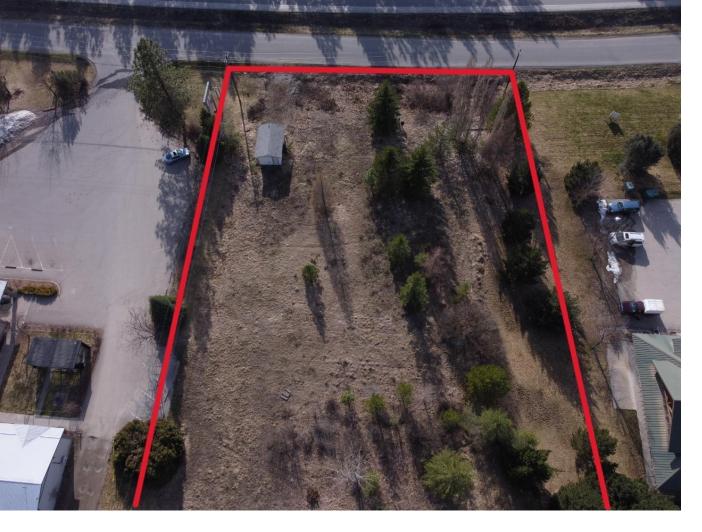

## Lot 4 SANDNER FRONTAGE ROAD Christina Lake British Columbia

\$279,000

1.4 Acre lot with C-2 Commercial Zoning. Prime location with 150' of highway frontage next to the Supermarket and Post Office! Lots of possibilities for this centrally located lot including restaurants, hotel, vehicle sales/rentals, clinics, retail shops and all types of services. Bring your business ideas to the highly desirable community of Christina Lake! Lease options are also available! (id:6769)