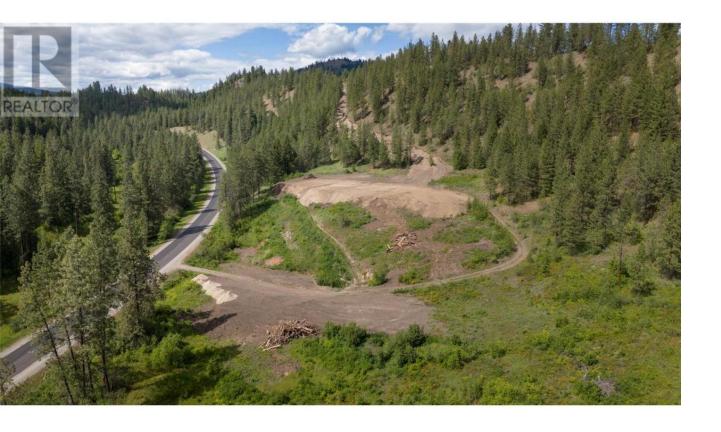

## Lot 4 St Annes Road Armstrong British Columbia

\$1,650,000

Great Location!! So many possibilities on this beautiful 36.62 Acre parcel on St Annes Road. Perfect for your estate home with separate carriage home, dream workshop and hobby farm! Possible re-zoning and subdivision into smaller acreages. Perhaps even possibilities here for industrial/commercial with highway access. You are limited only by your imagination!! Come and see what this potential rich property has to offer today! (id:6769)