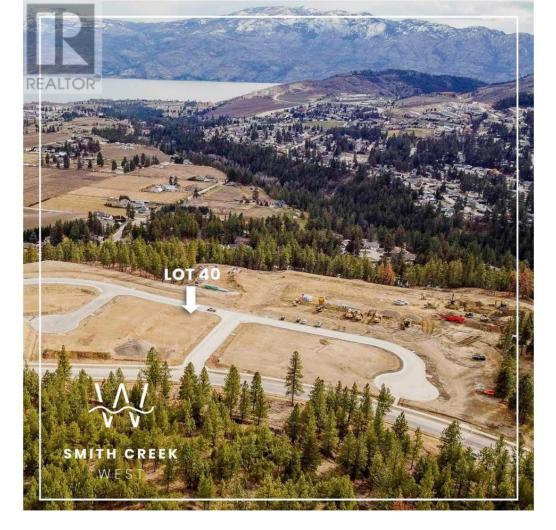

## Lot 40 Eagle Bluff Drive West Kelowna British Columbia

\$314,900

It's 2020 at Smith Creek West!! For a very limited time, we have rolled back the pricing on our Phase 2 homesites by up to 25%, so don't miss your chance to take advantage of this exciting offer! After many months of design and detail work with our Guidelines consultant, and the City, we are excited to bring you the finest, most diverse and well integrated family homesites in West Kelowna. This exciting new family neighborhood is sure to delight with its spectacular lake, mountain, and rural vistas, easy access and proximity to all the ever expanding amenities of West Kelowna. Designed to integrate well with the native environment, and respect the history of the area, a quiet walk, hiking, mountain biking, and more are all available at your back door. We are confident that you'll something that satisfies your home design preferences, space requirement and budget with the same stunning natural surroundings, neighbourhood focus, easy access, and proximity to the amenities that lead to a very quick "sellout" of the previous phase. This is a flat homesite which will accommodate a variety of different home designs, with easy and level access. Two year time limit to build, and you can bring your own builder! This lot is registered and ready to go today! (id:6769)