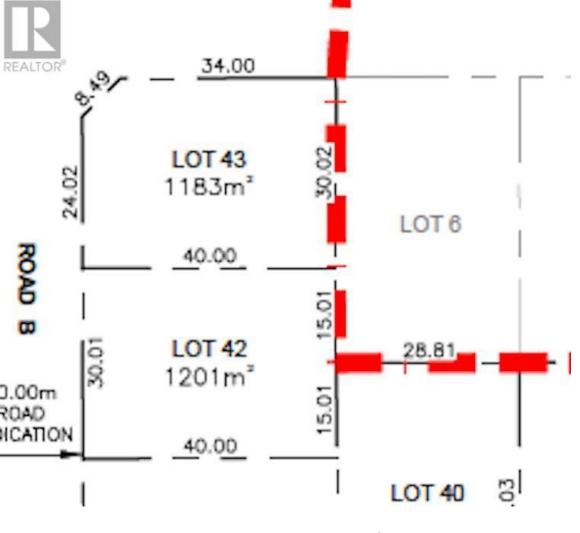

## Lot 43 NORTH NECHAKO Road Prince George British Columbia \$240,000

Another prestigious subdivision located in the highly desirable Edgewood Terrace. This lot is well above average size with large frontage and eastern views. The perfect lot for an executive home. Great area for growing families. (id:6769)