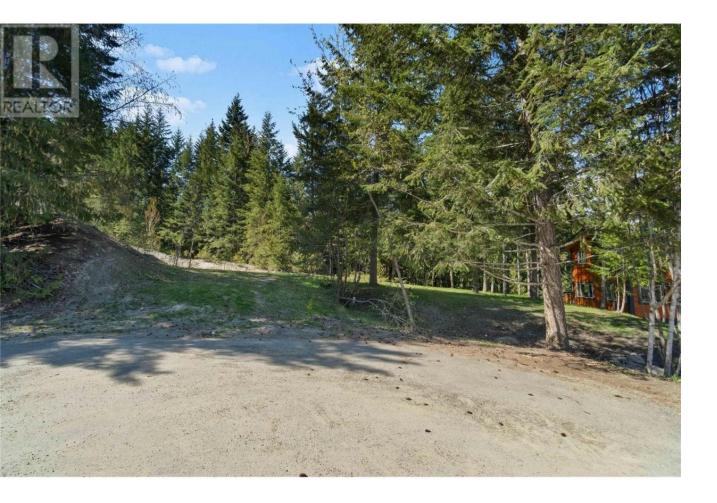

## Lot 45 Ridgeview Place Blind Bay British Columbia

\$129,900

Here is a fantastic building lot to build your dream home. Located at the end of a quiet cul-de cac with only 10 homes, this is an awesome location. Spacious .59 acre lot that is narrower in front and widens out substantially at the back to offer a rear yard with lots of privacy. Community water at lot line, septic will be required. Close to many amenities including golf, marina, boat launch, public beach, hiking trails and shopping. Not many lots available in Blind Bay like this one! (id:6769)