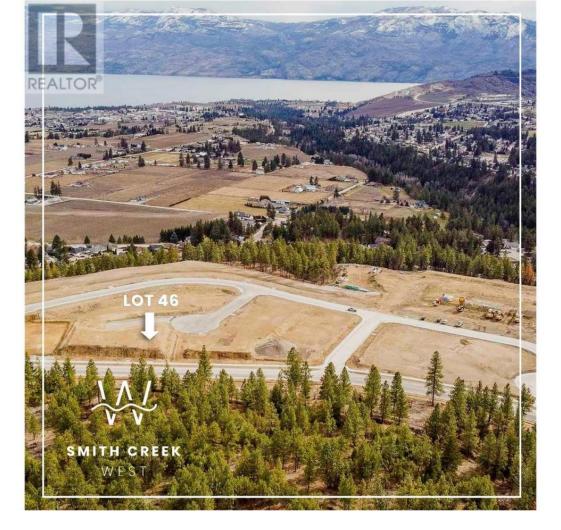

## Lot 46 Flume Court West Kelowna British Columbia

\$314,900

It's 2020 at Smith Creek West!! For a very limited time, we have rolled back the pricing on our Phase 2 homesites by up to 25%, so don't miss your chance to take advantage of this exciting offer! After many months of design and detail work with our Guidelines consultant, and the City, we are excited to bring you the finest, most diverse and well integrated family homesites in West Kelowna. This exciting new family neighborhood is sure to delight with its spectacular lake, mountain, and rural vistas, easy access and proximity to all the ever expanding amenities of West Kelowna. Designed to integrate well with the native environment, and respect the history of the area, a quiet walk, hiking, mountain biking, and more are all available at your back door. We are confident that you'll something that satisfies your home design preferences, space requirement and budget with the same stunning natural surroundings, neighbourhood focus, easy access, and proximity to the amenities that lead to a very quick "sellout" of the previous phase. This is a flat homesite which will accommodate a variety of different home designs, with easy and level access. Two year time limit to build, and you can bring your own builder! This lot is registered and ready to go today! (id:6769)