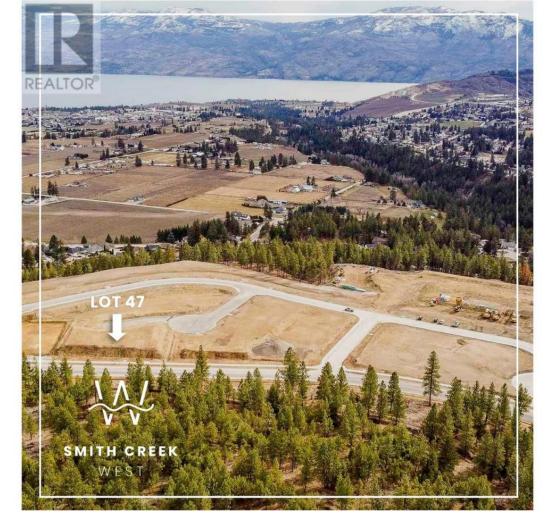

## Lot 47 Flume Court Court West Kelowna British Columbia

\$314,900

It's 2020 at Smith Creek West!! For a very limited time, we have rolled back the pricing on our Phase 2 homesites by up to 25%, so don't miss your chance to take advantage of this exciting offer! After many months of design and detail work with our Guidelines consultant, and the City, we are excited to bring you the finest, most diverse and well integrated family homesites in West Kelowna. This exciting new family neighborhood is sure to delight with its spectacular lake, mountain, and rural vistas, easy access and proximity to all the ever expanding amenities of West Kelowna. Designed to integrate well with the native environment, and respect the history of the area, a quiet walk, hiking, mountain biking, and more are all available at your back door. We are confident that you'll something that satisfies your home design preferences, space requirement and budget with the same stunning natural surroundings, neighbourhood focus, easy access, and proximity to the amenities that lead to a very quick "sellout" of the previous phase. This is a flat homesite which will accommodate a variety of different home designs, with easy and level access. Two year time limit to build, and you can bring your own builder! This lot is registered and ready to go today! (id:6769)