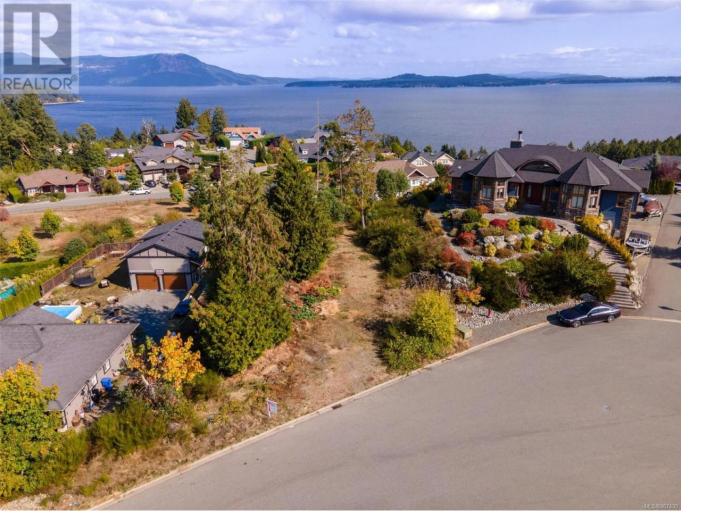

## LOT 48 Coopers Hawk Rise Mill Bay British Columbia \$495,000

One of the finest residential developments on the market today. Welcome to Sentinel Ridge a master planned residential community perched oceanside with spectacular views of the magnificent waterfront of Mill Bay. This amazing ocean view lot is 0.37 Acres & offers a unique opportunity to the discriminating land buyer yet only minutes to Victoria. Located close to shopping, restaurants, marina, Brentwood College and Shawnigan Lake School. It's all here, come & discover the opportunity to make your home the one you've been dreaming about! Seller may provide financing to the right buyer. (id:6769)