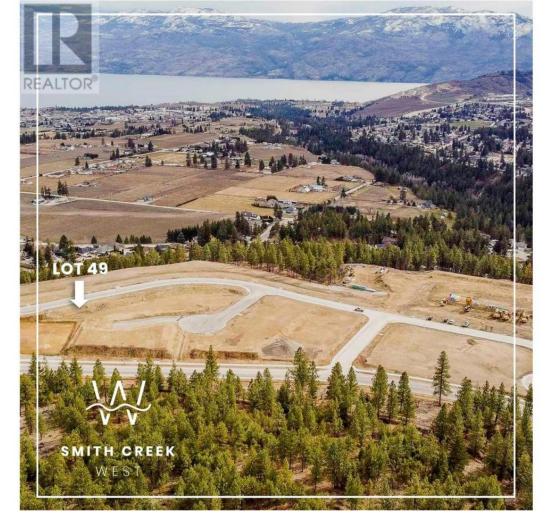

## Lot 49 Scenic Ridge Drive West Kelowna British Columbia

\$359,900

It's 2020 at Smith Creek West!! For a very limited time, we have rolled back the pricing on our Phase 2 homesites by up to 25%, so don't miss your chance to take advantage of this exciting offer! After many months of design and detail work with our Guidelines consultant, and the City, we are excited to bring you the finest, most diverse and well integrated family homesites in West Kelowna. This exciting new family neighborhood is sure to delight with its spectacular lake, mountain, and rural vistas, easy access and proximity to all the ever expanding amenities of West Kelowna. Designed to integrate well with the native environment, and respect the history of the area, a quiet walk, hiking, mountain biking, and more are all available at your back door. We are confident that you'll something that satisfies your home design preferences, space requirement and budget with the same stunning natural surroundings, neighbourhood focus, easy access, and proximity to the amenities that lead to a very quick "sellout" of the previous phase. This is a walk-out homesite which will accommodate a variety of different home designs, with easy and level access. Two year time limit to build, and you can bring your own builder! This lot is registered and ready to go today! (id:6769)