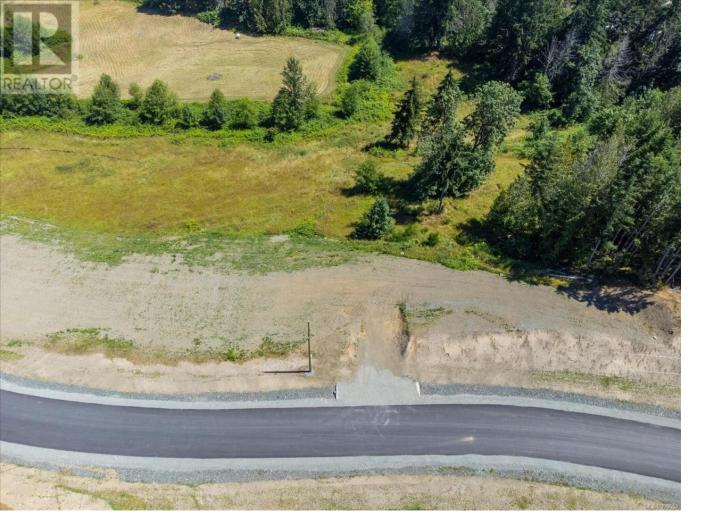

## LOT 5 Lazy Susan Drive Nanaimo British Columbia

\$725,000

Unique opportunity to build your dream home on a 2.49 acre estate sized lot surrounded with gorgeous mountain views on a no through road. Let your imagination guide you on this unique property with walkout potential and RS2 zoning that currently allows for two dwellings, truly this is a rare opportunity. The property already has a well drilled and power to the lot and is ready for you to turn your plans into reality in a setting that needs to be seen to fully appreciate the true potential. Located only minutes from all amenities that Nanaimo has to offer including the Nanaimo Airport and BC ferries with the benefit of living in the country side community of Cedar and all that it has to offer. As this has recently been subdivided there is no current tax information and GST is applicable. (id:6769)