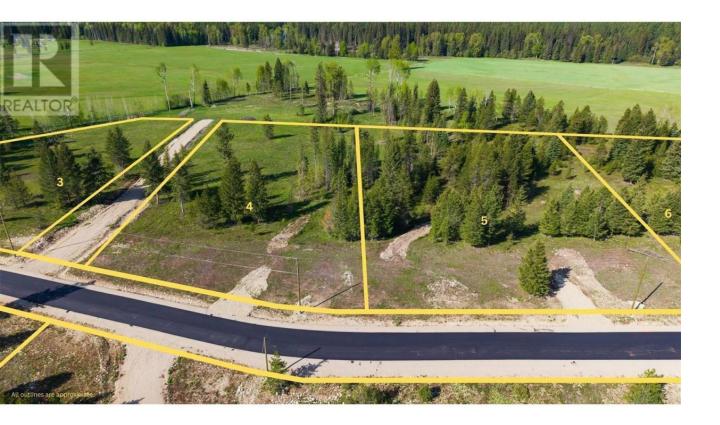

## Lot 5 Mary G Road Beaverdell British Columbia

\$425,000

Peace and privacy awaits in Whitetail Ridge! Build your dream home in the country backing onto ALR farmland with this 2.79 acre building lot in Beaverdell, BC! Reconnect with nature while only being approx 1 hour to the big city amenities of Kelowna. This lot offers paved road access, power at the lot line and a drilled well already in place. Whitetail Ridge is a newly developed 10-lot residential acreage subdivision with a registered Building Scheme that has a building and land use guidelines to protect your investment and ensure quality standards throughout the community. Located just 2 km from Beaverdell's General Store, Post Office, Fire Hall and Elementary school, and is close to the Kettle River, the Trans Canada Trail and endless backcountry roads, lakes & recreation. Year round fun, this property is only 45 minutes to Big White Ski Resort and just over an hour to Baldy Mountain! GST applicable. (id:6769)