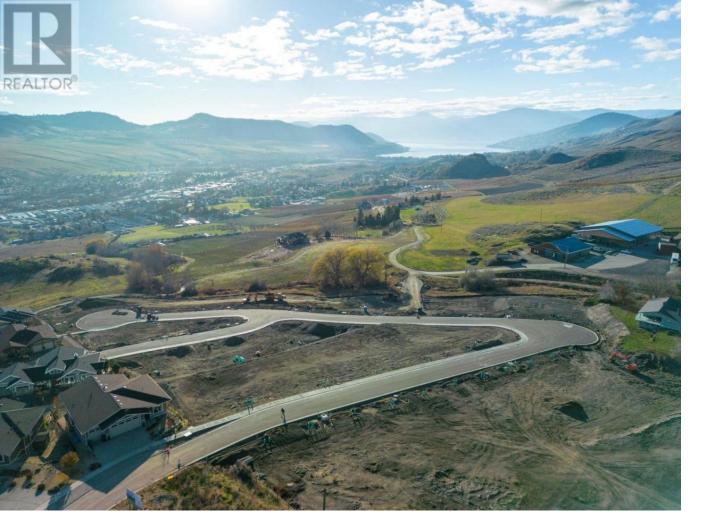

## Lot 5 Road Vernon British Columbia

Turtle Mountain offers breathtaking views of Okanagan Lake and the valley, providing the perfect balance of nature and convenience. Immerse yourself in the natural beauty of Vernon while being just steps away from local amenities and the heart of the city. Nearby, you'll find the Grey Canal hiking trail, stunning Bella Vista vistas, world-renowned beaches, award-winning wineries, and exceptional golf courses--all just minutes from your doorstep. Tassie Creek Estates has been thoughtfully designed to showcase the very best of this region. The expansive 5-acre parkland, with its natural beauty, perfectly complements the estate's outdoor living spaces. Here, you can create the home of your dreams with the builder of your choice and a personalized layout. The possibilities are endless. Additionally, Tassie Creek Estates offers convenient onsite earthworks, including topsoil, gravel, and fill, all available at a fraction of the typical cost--making your dream home project even more affordable and accessible. Reach out for more info today. (id:6769)