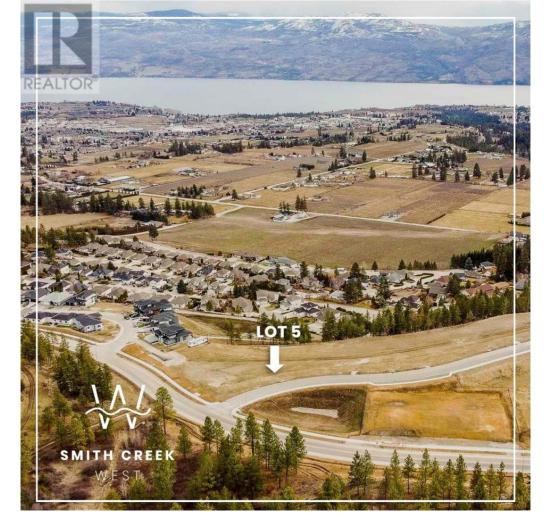

## Lot 5 Scenic Ridge Drive West Kelowna British Columbia

\$449,900

It's 2020 at Smith Creek West!! For a very limited time, we have rolled back the pricing on our Phase 2 homesites by up to 25%, so don't miss your chance to take advantage of this exciting offer! After many months of design and detail work with our Guidelines consultant, and the City, we are excited to bring you the finest, most diverse and well integrated family homesites in West Kelowna. This exciting new family neighborhood is sure to delight with its spectacular lake, mountain, and rural vistas, easy access and proximity to all the ever expanding amenities of West Kelowna. Designed to integrate well with the native environment, and respect the history of the area, a quiet walk, hiking, mountain biking, and more are all available at your back door. We are confident that you'll something that satisfies your home design preferences, space requirement and budget with the same stunning natural surroundings, neighbourhood focus, easy access, and proximity to the amenities that lead to a very quick "sellout" of the previous phase. This is a walk-out homesite which will accommodate rancher or two story design with walkout basement, pool sized backyard, with easy and level access and great LAKEVIEW potential. Two year time limit to build, and you can bring your own builder! This lot is registered and ready to go today! (id:6769)