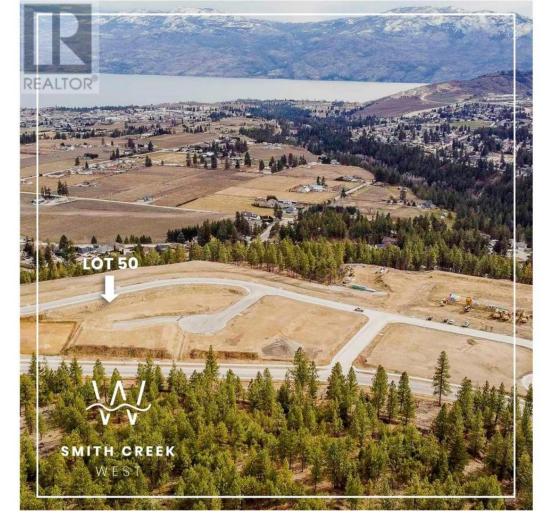

## Lot 50 Scenic Ridge Drive West Kelowna British Columbia

\$339,900

It's 2020 at Smith Creek West!! For a very limited time, we have rolled back the pricing on our Phase 2 homesites by up to 25%, so don't miss your chance to take advantage of this exciting offer! After many months of design and detail work with our Guidelines consultant, and the City, we are excited to bring you the finest, most diverse and well integrated family homesites in West Kelowna. This exciting new family neighborhood is sure to delight with its spectacular lake, mountain, and rural vistas, easy access and proximity to all the ever expanding amenities of West Kelowna. Designed to integrate well with the native environment, and respect the history of the area, a quiet walk, hiking, mountain biking, and more are all available at your back door. We are confident that you'll something that satisfies your home design preferences, space requirement and budget with the same stunning natural surroundings, neighbourhood focus, easy access, and proximity to the amenities that lead to a very quick "sellout" of the previous phase. This is a walk-out homesite which will accommodate a variety of different home designs, with easy and level access. Two year time limit to build, and you can bring your own builder! This lot is registered and ready to go today! (id:6769)