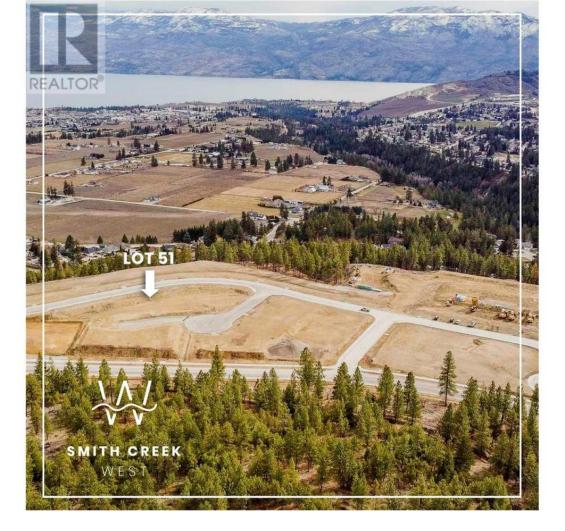

## Lot 51 Scenic Ridge Drive West Kelowna British Columbia

It's 2020 at Smith Creek West!! For a very limited time, we have rolled back the pricing on our Phase 2 homesites by up to 25%, so don't miss your chance to take advantage of this exciting offer! After many months of design and detail work with our Guidelines consultant, and the City, we are excited to bring you the finest, most diverse and well integrated family homesites in West Kelowna. This exciting new family neighborhood is sure to delight with its spectacular lake, mountain, and rural vistas, easy access and proximity to all the ever expanding amenities of West Kelowna. Designed to integrate well with the native environment, and respect the history of the area, a quiet walk, hiking, mountain biking, and more are all available at your back door. We are confident that you'll something that satisfies your home design preferences, space requirement and budget with the same stunning natural surroundings, neighbourhood focus, easy access, and proximity to the amenities that lead to a very quick "sellout" of the previous phase. This is a walk-out homesite which will accommodate a variety of different home designs, with easy and level access. Two year time limit to build, and you can bring your own builder! This lot is registered and ready to go today! (id:6769) Listing Presented By: