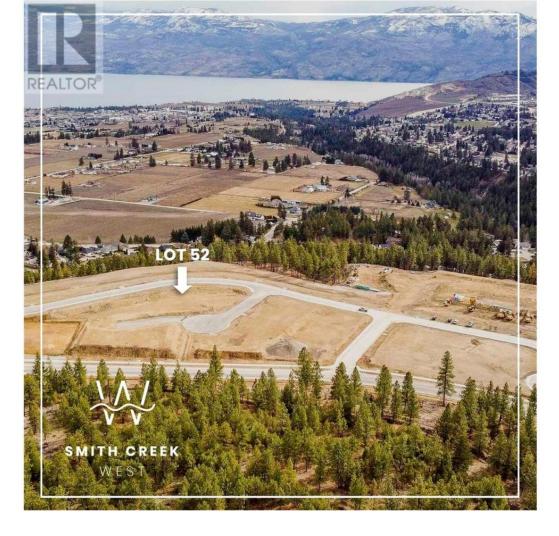

## Lot 52 Scenic Ridge Drive West Kelowna British Columbia

\$339,900

It's 2020 at Smith Creek West!! For a very limited time, we have rolled back the pricing on our Phase 2 homesites by up to 25%, so don't miss your chance to take advantage of this exciting offer! After many months of design and detail work with our Guidelines consultant, and the City, we are excited to bring you the finest, most diverse and well integrated family homesites in West Kelowna. This exciting new family neighborhood is sure to delight with its spectacular lake, mountain, and rural vistas, easy access and proximity to all the ever expanding amenities of West Kelowna. Designed to integrate well with the native environment, and respect the history of the area, a quiet walk, hiking, mountain biking, and more are all available at your back door. We are confident that you'll something that satisfies your home design preferences, space requirement and budget with the same stunning natural surroundings, neighbourhood focus, easy access, and proximity to the amenities that lead to a very quick "sellout" of the previous phase. This is a walk-out homesite which will accommodate a variety of different home designs, with easy and level access. Two year time limit to build, and you can bring your own builder! This lot is registered and ready to go today! (id:6769)