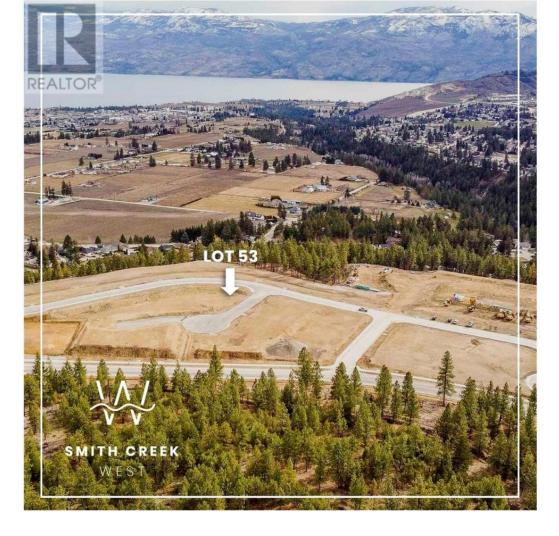

## Lot 53 Scenic Ridge Drive West Kelowna British Columbia

\$359,900

It's 2020 at Smith Creek West!! For a very limited time, we have rolled back the pricing on our Phase 2 homesites by up to 25%, so don't miss your chance to take advantage of this exciting offer! After many months of design and detail work with our Guidelines consultant, and the City, we are excited to bring you the finest, most diverse and well integrated family homesites in West Kelowna. This exciting new family neighborhood is sure to delight with its spectacular lake, mountain, and rural vistas, easy access and proximity to all the ever expanding amenities of West Kelowna. Designed to integrate well with the native environment, and respect the history of the area, a quiet walk, hiking, mountain biking, and more are all available at your back door. We are confident that you'll something that satisfies your home design preferences, space requirement and budget with the same stunning natural surroundings, neighbourhood focus, easy access, and proximity to the amenities that lead to a very quick "sellout" of the previous phase. This is a walk-out homesite which will accommodate a variety of different home designs, with easy and level access. Two year time limit to build, and you can bring your own builder! This lot is registered and ready to go today! (id:6769)