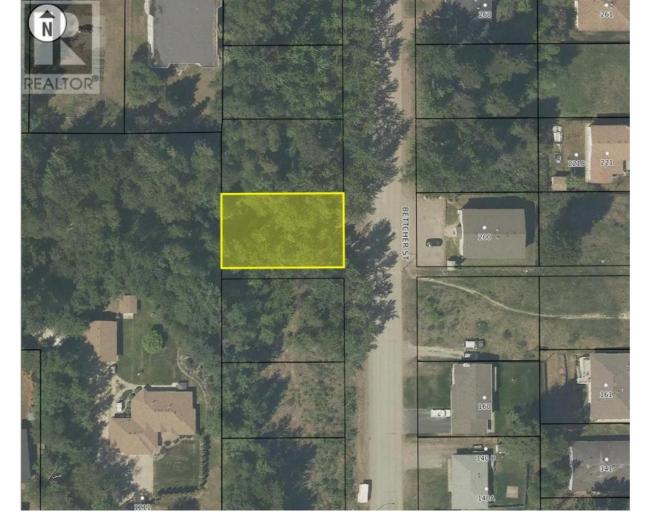

## LOT 6 BETTCHER Street Quesnel British Columbia

\$29,900

\* PREC - Personal Real Estate Corporation. Fully serviced, mainly level and partly cleared city lot on 0.17 of an acre! Bring your plans and ideas for this spacious parcel in the Uplands area. The City of Quesnel currently allows this lot to have manufactured homes that meet Z240 manufactured home requirements or this lot could possibly be developed with a Geotechnical permit. Or perhaps use it as a holding property for future development. Whatever you choose - there are many options to consider! (id:6769)