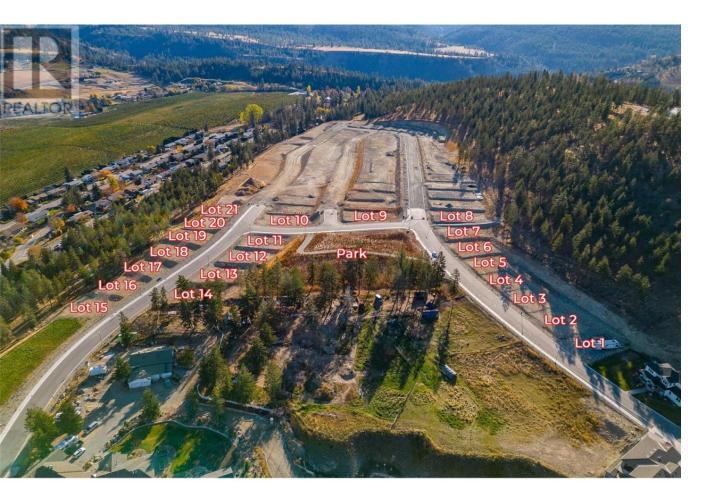

## Lot 6 Kirschner Mountain Other Kelowna British Columbia

\$385,000

WELCOME TO KIRSCHNER MOUNTAIN 2.0! New Ownership... Established 2020! BEAUTIFUL VIEWS, GREAT OPPORTUNITIES, EXCELLENT LOCATION, FANTASTIC COMMUNITY! Each of these lots boast spectacular mountain views in what feels like your very own extended backyard! Access to hiking, biking, golfing, and parks right out your front door! Spacious lots with acres of protected green space allowing room to breathe, Kirschner Mountain is a community that offers all the charm of living in the city yet the convenience of quick access to the Airport, Ski Hills, or the downtown City Center with Okanagan Lake just minutes away! Bring your own builder and build your dream home today! GST applicable (id:6769)