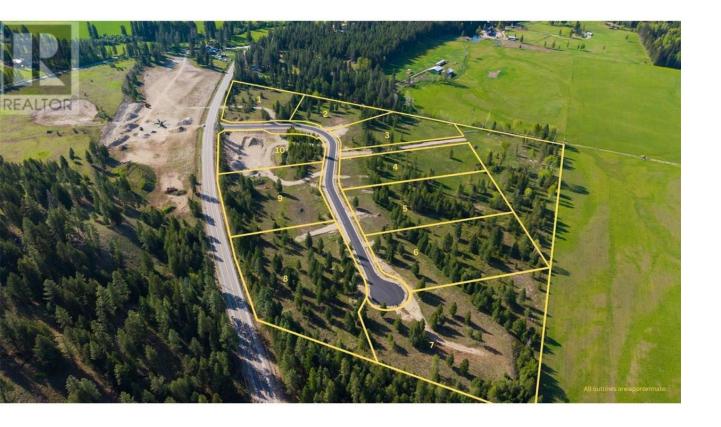

## Lot 6 Mary G Road Beaverdell British Columbia

\$425,000

Live next to nature at Whitetail Ridge! Build your dream home in the country backing onto ALR farmland with this 2.64 acre building lot in Beaverdell, BC! Lot 6 is one of the more private lots in the subdivision offering a natural setting where you can find peace and quiet while being approx 1 hour to big city amenities of Kelowna. Reconnect with nature where they air is fresh and the land is wild! This lot offers paved road access, power at the lot line and a drilled well already in place. Whitetail Ridge is a newly developed 10-lot residential acreage subdivision with a registered Building Scheme that has a building and land use guidelines to protect your investment and ensure quality standards throughout the community. Located just 2 km from Beaverdell's General Store, Post Office, Fire Hall and Elementary school, and is close to the Kettle River, the Trans Canada Trail and endless backcountry roads, lakes & recreation. Year round fun, this property is only 45 minutes to Big White Ski Resort and just over an hour to Baldy Mountain! GST applicable. (id:6769)