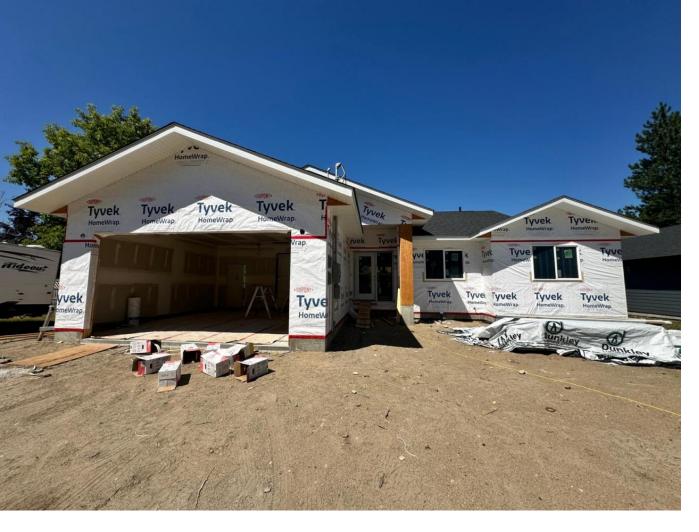

## Lot 6 MCCALLUM VIEW DRIVE Grand Forks British Columbia

\$699,000

Discover your brand new dream home! This stunning 3-bedroom, 2-bathroom residence boasts a double garage, elegant hardie board siding, and vaulted ceilings that enhance the spacious interior. Built with a 4-foot crawlspace under the entire home, it offers ample storage and a bright, welcoming feel. Located in Valmar—a family-friendly neighborhood with breathtaking mountain views and close proximity to downtown Grand Forks. This home is conveniently situated near schools, amenities, and scenic walking trails. Save on Property Transfer Tax and personalize your new appliances to match your unique style, making this home the perfect blend of comfort, convenience, and charm for your family. Be the very first family to call this place home - Call your favorite agent for more info today! (id:6769)