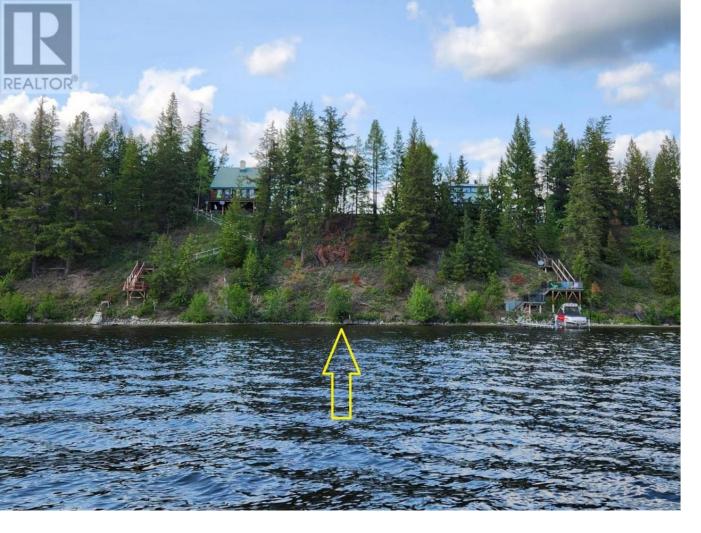

## LOT 6 MEIER E Road Cluculz Lake British Columbia

\$149,000

\* PREC - Personal Real Estate Corporation. Spectacular .46 acre lot with views looking south over the main part of the lake. Mostly cleared and ready to enjoy. Park your RV or build a cabin and enjoy you piece of waterfront on Cluculz Lake. Paved road access approx 5km from off highway. FYI - power line that crosses over property is being moved by BC Hydro so neighbor on right side (from street view) has their own pole. All measurements & location are approx and buyer to verify if deemed important to them. \*\*Check out the link to the fly over video. (id:6769)