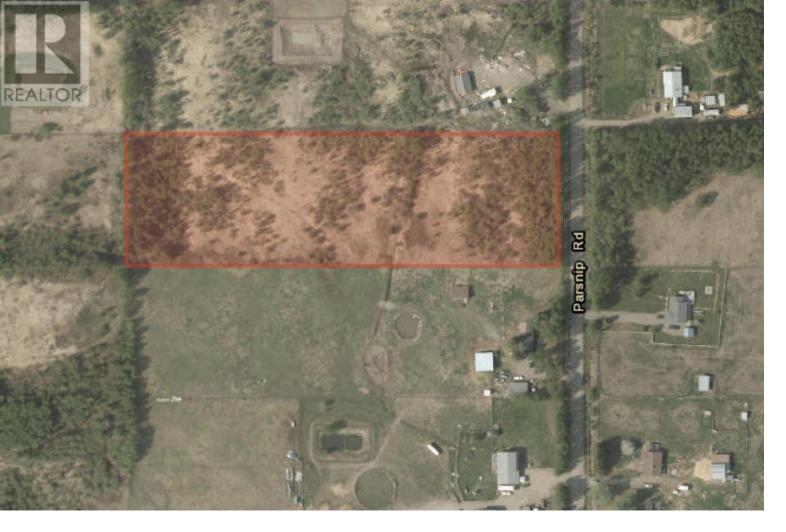

## LOT 6 PARSNIP Road Prince George British Columbia

\$140,000

Just outside city limits, this perfectly flat 5-acre parcel. Offering the best of both worlds, tranquil rural living with the convenience of a short 10-15 minute drive to the city. Whether you envision building your dream home or utilizing the land for agricultural purposes, the possibilities are endless. Located within the ALR, Zoned RR1. Parcel size taken from Tax Assessment/Regional District (Buyer to verify all details if deemed important). (id:6769)