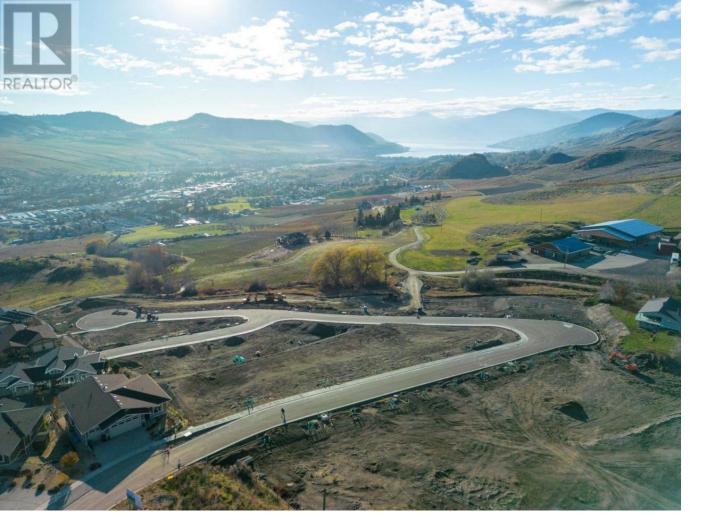

## Lot 6 Road Vernon British Columbia

Turtle Mountain offers breathtaking views of Okanagan Lake and the valley, providing the perfect balance of nature and convenience. Immerse yourself in the natural beauty of Vernon while being just steps away from local amenities and the heart of the city. Nearby, you'll find the Grey Canal hiking trail, stunning Bella Vista vistas, world-renowned beaches, award-winning wineries, and exceptional golf courses--all just minutes from your doorstep. Tassie Creek Estates has been thoughtfully designed to showcase the very best of this region. The expansive 5-acre parkland, with its natural beauty, perfectly complements the estate's outdoor living spaces. Here, you can create the home of your dreams with the builder of your choice and a personalized layout. The possibilities are endless. Additionally, Tassie Creek Estates offers convenient onsite earthworks, including topsoil, gravel, and fill, all available at a fraction of the typical cost--making your dream home project even more affordable and accessible. Reach out for more info today. (id:6769)