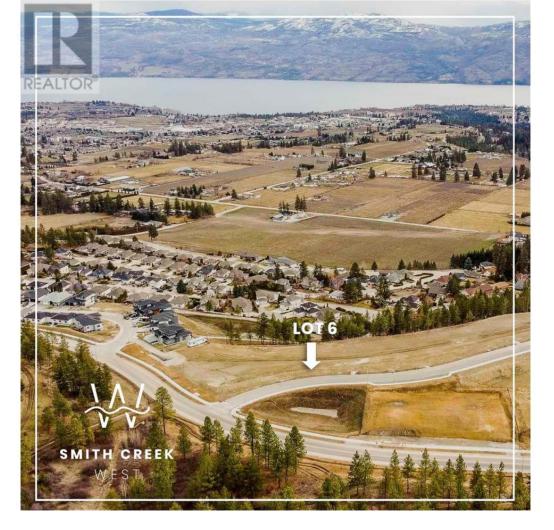

## Lot 6 Scenic Ridge Drive West Kelowna British Columbia

\$489,900

It's 2020 at Smith Creek West!! For a very limited time, we have rolled back the pricing on our Phase 2 homesites by up to 25%, so don't miss your chance to take advantage of this exciting offer! After many months of design and detail work with our Guidelines consultant, and the City, we are excited to bring you the finest, most diverse and well integrated family homesites in West Kelowna. This exciting new family neighborhood is sure to delight with its spectacular lake, mountain, and rural vistas, easy access and proximity to all the ever expanding amenities of West Kelowna. Designed to integrate well with the native environment, and respect the history of the area, a quiet walk, hiking, mountain biking, and more are all available at your back door. We are confident that you'll something that satisfies your home design preferences, space requirement and budget with the same stunning natural surroundings, neighbourhood focus, easy access, and proximity to the amenities that lead to a very quick "sellout" of the previous phase. This is a walk-out homesite which will accommodate rancher or two story design with walkout basement, pool sized backyard, with easy and level access and great LAKEVIEW potential. Two year time limit to build, and you can bring your own builder. This lot is registered and ready to go today! (id:6769)