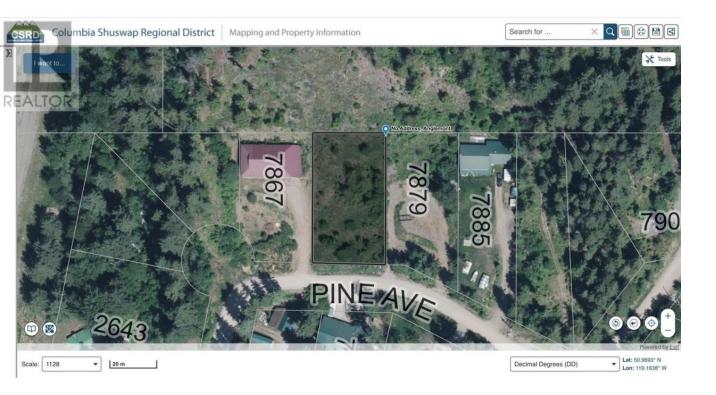

## Lot 69 Pine Avenue Anglemont British Columbia

\$99,00C

Enjoy the serenity this large lake and mountain view 0.41 acre lot has to offer in Anglemont Estates. At 100-ft wide by 180-ft long, this spacious lot is ideal for building your dream home or vacation retreat. There are no time constraints to build in Anglemont, making it perfect for those seeking a tranquil building experience. Electricity and water connections are both conveniently located at the lot line. Seize this perfect opportunity to immerse yourself in the natural beauty of the North Shuswap and escape the city life. Benefit from easy access to Anglemont Estates Golf Course and Talking Rock Golf Course, Anglemont Marina, Crowfoot Mountain for sledding, Evelyn Falls and Onyx Falls for hiking, Celista Estate Winery, and the many daily conveniences of grocery stores, gas stations, a hardware store, post office and pharmacy that are all located nearby in Scotch Creek. For those with little ones, the North Shuswap Elementary School (Pre-K to Grade 8) is located 10-mins away in Celista. Let your imagination run wild and bring your design concepts to life here in the North Shuswap today. (id:6769)