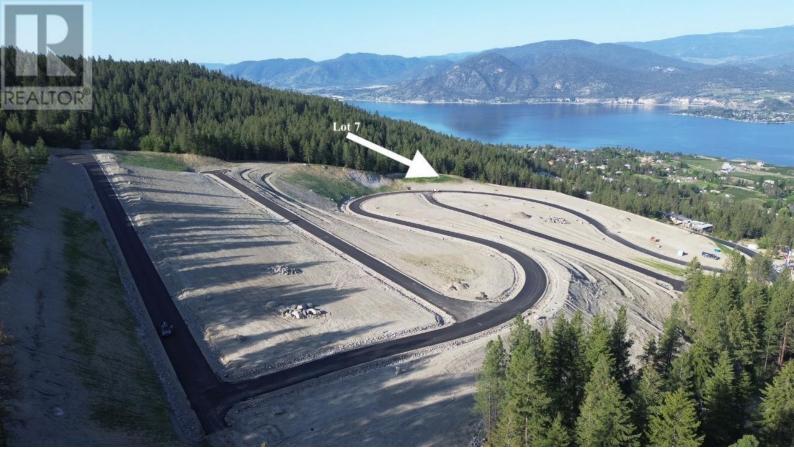

## Lot 7-170 BENCHLANDS Drive Naramata British Columbia

Where the essence of luxury harmoniously melds with the splendor of nature sits this spectacular .75 acre building lot. Gracing this meticulously crafted property is an enchanting vista of Okanagan Lake, awaiting your visionary dream home. With ideal zoning, this lot accommodates your diverse desires; craft your primary residence or join it with a secondary abode. This versatile lot invites you to fashion a secondary dwelling for family, a home office, or a source of rental income; the possibilities are boundless. Life in Naramata is a gateway to a realm of outdoor adventures. Wander the scenic Kettle Valley Trail by foot or bike, & embrace the allure of 40+ neighboring wineries. Or, perhaps, indulge in a leisurely lakeside picnic. Vista Naramata Benchlands stands as the epitome of contemporary living in the South Okanagan; an idyllic place to call home. Should you require assistance with your home design or recommendations for builders, our dedicated team is here to guide you. (id:6769)